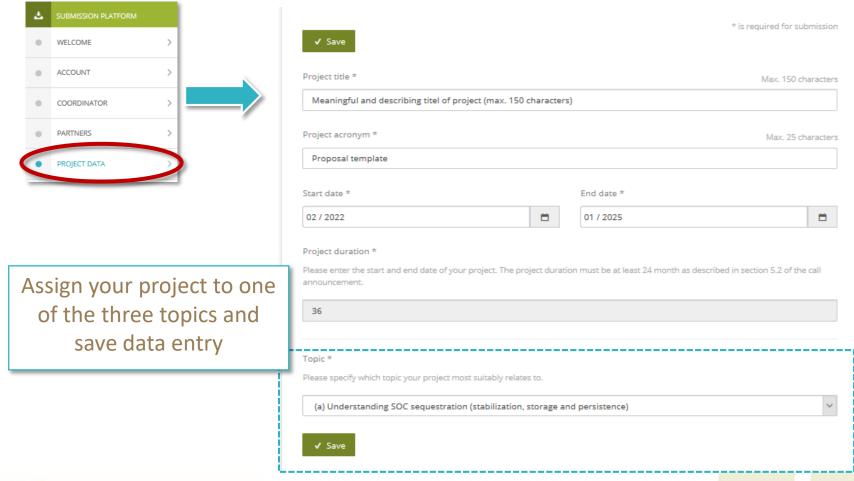

|
| France Please choose the country you live in.  Street, no. *  main street 34  Zip/postal code *  456784                                       |                                          | Town/city * Anytown                                    | Max. 150 character                     |
| France Please choose the country you live in. Street, no. * main street 34  Zip/postal code * 456784  Phone number [country prefix][Number] * |                                          | Town/city *  Anytown  Mobile phone number (Country pre | Max. 150 characte                      |

European Joint Programme

Fill in all fields within section contact data and save data entries

## Contact data | Partner







### Contact data | Partner log in

European Joint Programme



#### Topic assignment





#### Project summary