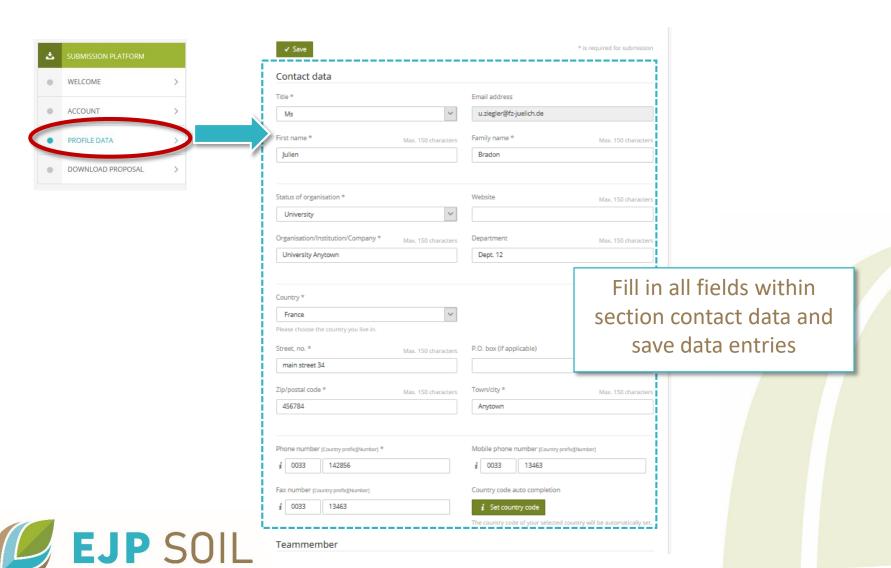

# Contact data | Coordinator

| Contact data                                                                                                                                  |                                          |                                                        |                                        |
|-----------------------------------------------------------------------------------------------------------------------------------------------|------------------------------------------|--------------------------------------------------------|----------------------------------------|
| Title *                                                                                                                                       |                                          | Email address                                          |                                        |
| Ms                                                                                                                                            | ~                                        | u.ziegler@fz-juelich.de                                |                                        |
| First name *                                                                                                                                  | Max. 150 characters                      | Family name *                                          | Max. 150 character                     |
| Julien                                                                                                                                        |                                          | Bradon                                                 |                                        |
| Status of organisation *                                                                                                                      |                                          | Website                                                | Max. 150 characte                      |
| University                                                                                                                                    | ~                                        |                                                        |                                        |
| Organisation/Institution/Company *                                                                                                            | Max. 150 characters                      | Department                                             | Max. 150 character                     |
| University Anytown                                                                                                                            |                                          | Dept. 12                                               |                                        |
| France                                                                                                                                        | V                                        |                                                        |                                        |
| France Please choose the country you live in.                                                                                                 | Max. 150 characters                      | P.O. box (if applicable)                               | Max. 150 characte                      |
| France Please choose the country you live in. Street, no. * main street 34                                                                    | Max. 150 characters                      | P.O. box (if applicable)                               | Max. 150 characte                      |
| France Please choose the country you live in. Street, no. *                                                                                   | Max. 150 characters  Max. 150 characters | P.O. box (if applicable)  Town/city *                  |                                        |
| France Please choose the country you live in. Street, no. * main street 34                                                                    |                                          |                                                        | Max. 150 characte<br>Max. 150 characte |
| France Please choose the country you live in.  Street, no. *  main street 34  Zip/postal code *                                               |                                          | Town/city *                                            | Max. 150 character                     |
| France Please choose the country you live in.  Street, no. *  main street 34  Zip/postal code *  456784                                       |                                          | Town/city * Anytown                                    | Max. 150 character                     |
| France Please choose the country you live in. Street, no. * main street 34  Zip/postal code * 456784  Phone number [country prefix][Number] * |                                          | Town/city *  Anytown  Mobile phone number (Country pre | Max. 150 characte                      |

European Joint Programme

Fill in all fields within section contact data and save data entries