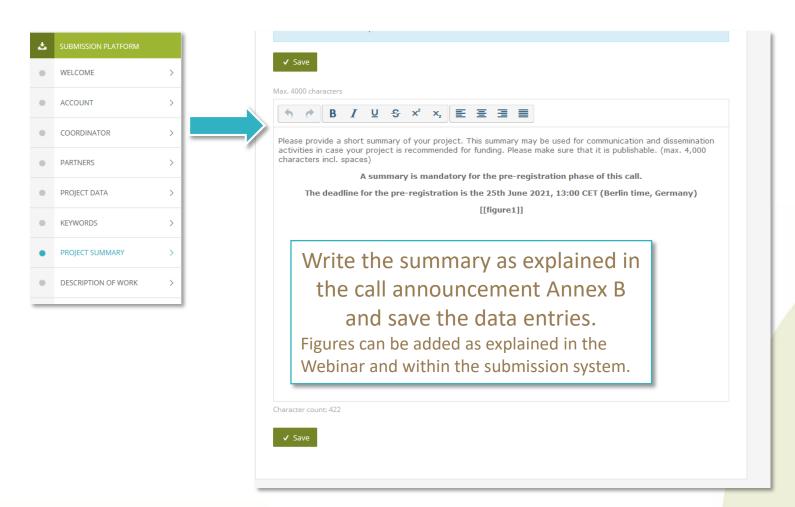

choose the country you live in.  Street, no. *  main street 34  Zip/postal code *  456784                                       |                                          | Town/city * Anytown                                    | Max. 150 character                     |
| France Please choose the country you live in. Street, no. * main street 34  Zip/postal code * 456784  Phone number [country prefix][Number] * |                                          | Town/city *  Anytown  Mobile phone number (Country pre | Max. 150 characte                      |

European Joint Programme

Fill in all fields within section contact data and save data entries

## Contact data | Partner







### Contact data | Partner log in

European Joint Programme



#### Topic assignment





#### Project summary